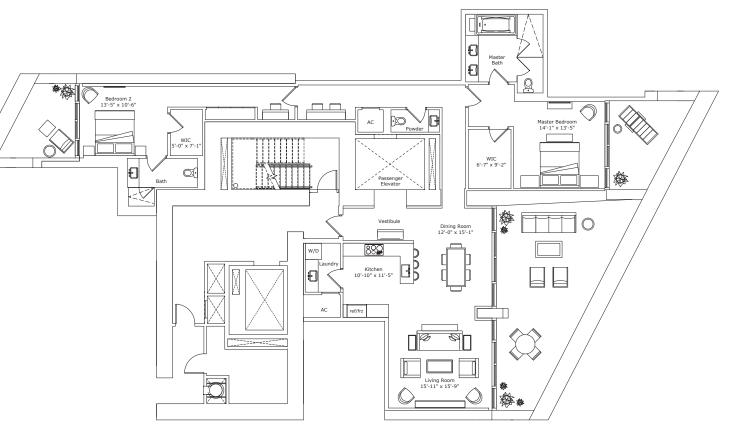

## INTERIOR ARCHITECTURE

PYR LED BY PIERRE-YVES ROCHON

| SIGNATURE RESIDENCE | MODELC                |
|---------------------|-----------------------|
| LINE                | 02                    |
| BUILDING ZONE       | ZONE A<br>FLOORS 5-25 |
|                     |                       |

| TOTAL           | 2,615 SQ FT | 243 SQ M |
|-----------------|-------------|----------|
| OUTDOOR LIVING  | 550 SQ FT   | 51 SQ M  |
| INTERIOR        | 2,065 SQ FT | 192 SQ M |
| 2 BED/2.5 BATHS |             |          |